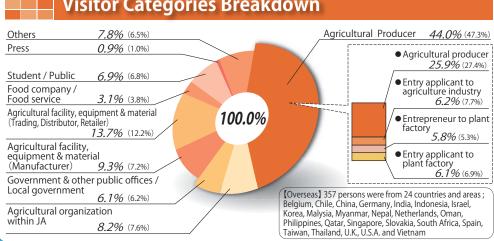

--------|------------------------|--------------------|
| Jul. 27<br>Wed. | Fine after<br>Cloudy | 6,357                  | 13,081             |
|                 |                      | (5,937)                | (12,008)           |
| Jul. 28<br>Thu. | Fine                 | 6,496                  | 14,922             |
|                 |                      | (6,365)                | (13,232)           |
| Jul. 29<br>Fri. | Fine                 | 5,889                  | 12,421             |
|                 |                      | (6,129)                | (13,181)           |
| Total           |                      | 18,742<br>(18,431)     | 40,424<br>(38,421) |

- ) is GPEC2014 data.
- \*The number of "Vistors" means the total number including

# **Visitor Categories Breakdown**



# Range of Exhibits & Breakdown



Greenhouse & sunlight type plant factories

24.3%

Artificial lighting type

For greenhouse horticulture

For plant factories (sunlight type & artificial lighting type) 7.0%



ICT for agriculture



Fertilizers / Agricultural Chemical Materials / Pollinators / Natural Enemy Insect Materials/

| SPECIAL FEATURE Saving, New, Renewable Energy 1.7% | Distribution and processing 5.3% |
|----------------------------------------------------|----------------------------------|
|                                                    |                                  |
|                                                    |                                  |
|                                                    |                                  |



Research Instit