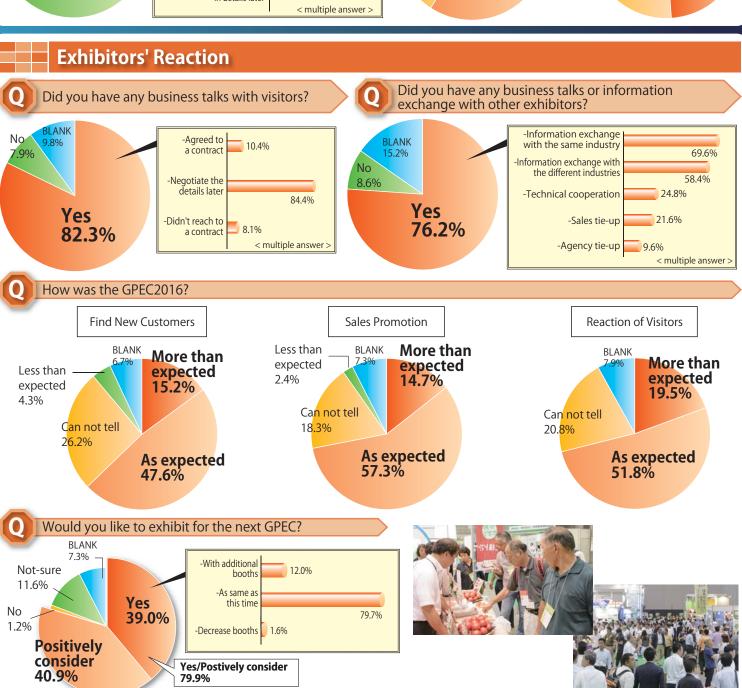

## **Visitors' Reaction** How many exhibitors Would you like to Did you have any business talks with exhibitors? did you visit? visit the next GPEC? BLANK BLANK Over 31 -Decided to introduce new 3.0% 4.7% 2.1% 8.0% materials, technologies, I don't know None 12.9% products, services 13.2% 0.8% 1-5 -Considered to introduce new Yes materials, technologies, 25.2% 8.1% products, services 21-30 No Yes 36.8% -Requested to provide some 14.2% 0.7% 49.1% samples and materials No 29.7% 29.2% **Hopefully** -Requested for 58.5% 7.1% Yes 34% . estimation 11-20 -Receiving the explanation 32.2% 27.9% in details later < multiple answer >